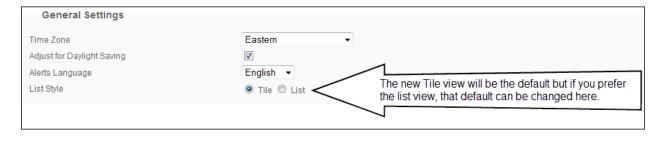

#### **PREFERENCES**

Use the icon at the top of the page to access Preferences. The Preferences page has various options that can be set to customize your defaults. Below are some additional preferences that have been added with this new look.