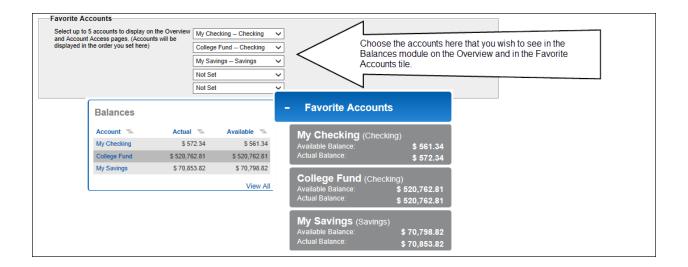

### - Favorite Accounts

### My Checking (Checking)

Available Balance: \$561.34 Actual Balance: \$572.34

≣ <

#### + Linked Accounts

In Preferences, choose up to 5 accounts to display in your Favorite Accounts.

The tiles may be expanded or collapsed by using the + or - . Expand the tile to see additional details for each account. Clicking on an account will take you to the history page for that account.