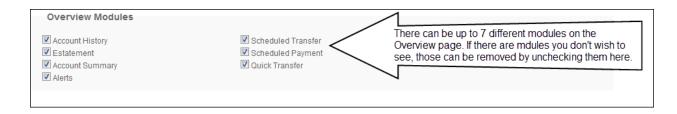

#### + Linked Accounts

In Preferences, choose up to 5 accounts to display in your Favorite Accounts.

The tiles may be expanded or collapsed by using the + or - . Expand the tile to see additional details for each account. Clicking on an account will take you to the history page for that account.