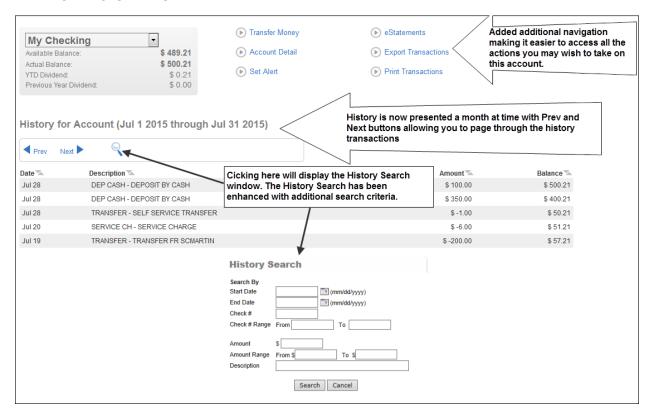

e: \$ 1,000.00

Due Date: 06/04/2002
Maturity Date: 04/01/2016
Interest Rate: 2.250

### Car Loan (Loan) Available Balance:

Available Balance: \$ 24,038.83
Actual Balance: \$ 25,961.17

Due Date: 08/21/2015

Payment Amount: \$ 850.00
Interest Rate: 5.000

## Checking Accounts

Actual Balance: \$ 520,968.64

### ■ Savings Accounts

Actual Balance: \$ 71,052.55

### Investment Accounts

Actual Balance: \$ 1,000.00

### Loan Accounts

Actual Balance: \$ 174,368.69

#### + Linked Accounts

In Preferences, choose up to 5 accounts to display in your Favorite Accounts.

The tiles may be expanded or collapsed by using the + or - . Expand the tile to see additional details for each account. Clicking on an account will take you to the history page for that account.

#### **ENHANCED HISTORY PAGE**



#### **PREFERENCES**

Use the icon at the top of the page to access Preferences. The Preferences page has various options that can be set to customize your defaults. Below are some additional preferences that have been added with this new look.